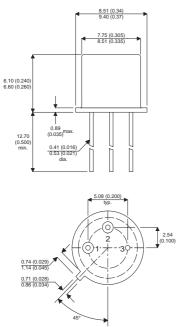

Dimensions in mm (inches).

2N3108

Bipolar NPN Device in a Hermetically sealed TO39 Metal Package.

**Bipolar NPN Device.** 

$$V_{CEO} = 60V$$

 $I_c = 1A$ 

All Semelab hermetically sealed products can be processed in accordance with the requirements of BS, CECC and JAN, JANTX, JANTXV and JANS specifications

## TO39 (TO205AD) PINOUTS

2 - Base

1 – Emitter

3 – Collector

| Parameter                 | Test Conditions              | Min. | Тур. | Max. | Units |
|---------------------------|------------------------------|------|------|------|-------|
| V <sub>CEO</sub> *        |                              |      |      | 60   | V     |
| I <sub>C(CONT)</sub>      |                              |      |      | 1    | А     |
| h <sub>FE</sub>           | @ 1/0.1 ( $V_{ce}$ / $I_c$ ) | 20   |      |      | -     |
| f,                        |                              |      | 70M  |      | Hz    |
| P <sub>D</sub>            |                              |      |      | 0.8  | W     |
| * Maximum Working Voltage |                              |      |      |      |       |